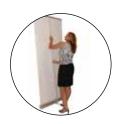

Quick Roll-Up: A super lightweight portable solution lets you promote your message with a minimum of fuss. Padded case for easy travel, graphic pulls up or down in seconds. When not in use the graphic is protected in the metal base, and easy system for replacing graphics.

- Lightweight and strong.
- Complete with padded bag.
- Easy to change graphic.
- Goes up in seconds.
- Elegant silver base.
- Perfect for travel.