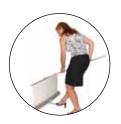

Quick Roll-Up: A super lightweight portable solution lets you promote your message with a minimum of fuss. Padded case for easy travel, graphic pulls up or down in seconds. When not in use the graphic is protected in the metal base, and easy system for replacing graphics.

- Lightweight and strong.
- Complete with padded bag.
- Easy to change graphic.
- Goes up in seconds.
- Elegant silver base.
- Perfect for travel.