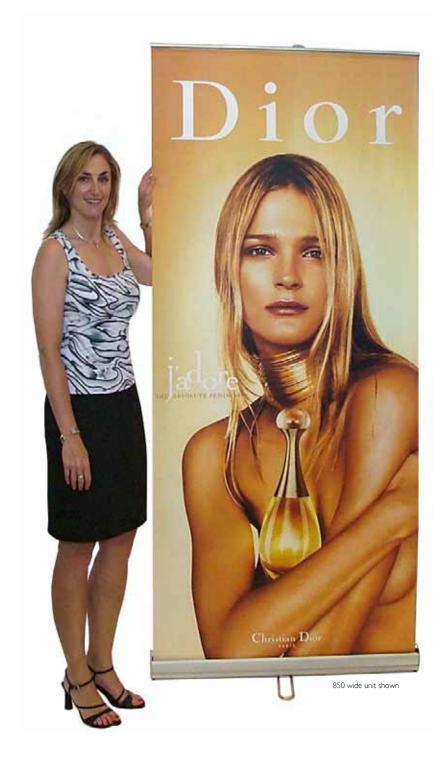

Quick Roll-Up: A super lightweight portable solution lets you promote your message with a minimum of fuss. Padded case for easy travel, graphic pulls up or down in seconds. When not in use the graphic is protected in the metal base, and easy system for replacing graphics.

## Matrix Digital Quick Roll-up

850 mm wide Quick Roll-up.
Standing height. 2050 mm
Graphic visual size. 850 x 2000 mm
Actual panel size. 850 x 2150 mm
Weight of system with

graphic + padded bag. 4kgs

1200 mm wide Quick Roll-up.
Standing height. 2050 mm
Graphic visual. 1200 × 2000 mm
Actual panel size. 1200 × 2150 mm
Weight of system with
graphic + padded bag. 6kgs

- Lightweight and strong.
- Complete with padded bag.
- Easy to change graphic.
- Goes up in seconds.
- Elegant silver base.
- Perfect for travel.